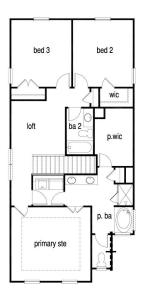

## The Medlock

2 Story / 3 Bedroom / 2.5 Baths / Approx. 1,850 sq ft

Second Floor CB1 Second Floor CB2

**Second Floor CB3** 

In a continuous effort by Chafin Communities to improve the quality of your home, we reserve the right to change features, options, plans, and specifications without notice. Floor plans and elevation renderings are artists' concepts for marketing purposes only AND DO INCLUDE UPGRADES not available at all communities - see sales agent for details. Elevations, floor plans, options, and standard features will vary based on actual homesite (Chafin Communities may be required to build the home in a mirror image to the floor plans shown) due to construction and/or building design requirements of the homesite. Significant changes may be made during or after the construction of the model homes. Chafin Communities reserves the right to modify, relocate or eliminate any or all of the features, specifications, plan utilities, design, or shape thereof without notice or obligations to the purchaser. Please see your onsite sales associate for additional information.