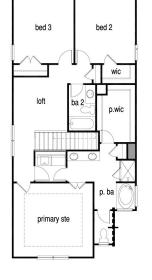

## The Medlock

2 Story / 3 Bedroom / 2.5 Baths / Approx. 1,850 sq ft

Second Floor CB1 Second Floor CB2

**Second Floor CB3** 

In a continuous effort by Chafin Communities to improve the quality of your home, we reserve the right to change features, options, plans, and specifications without notice. Floor plans and elevation renderings are artists' concepts for marketing purposes only AND DO INCLUDE UPGRADES not available at all communities - see sales agent for details. Elevations, floor plans, options, and standard features will vary based on actual homesite (Chafin Communities may be required to build the home in a mirror image to the floor plans shown) due to construction and/or building design requirements of the homesite. Significant changes may be made during or after the construction of the model homes. Chafin Communities reserves the right to modify, relocate or eliminate any or all of the features, specifications, plan utilities, design, or shape thereof without notice or obligations to the purchaser. Please see your onsite sales associate for additional information.