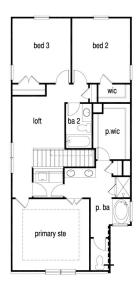

## The Medlock

2 Story / 3 Bedroom / 2.5 Baths / Approx. 1,850 sq ft

Second Floor CB1 Second Floor CB2

**Second Floor CB3** 

In a continuous effort by Chafin Communities to improve the quality of your home, we reserve the right to change features, options, plans, and specifications without notice. Floor plans and elevation renderings are artists' concepts for marketing purposes only AND DO INCLUDE UPGRADES not available at all communities - see sales agent for details. Elevations, floor plans, options, and standard features will vary based on actual homesite (Chafin Communities may be required to build the home in a mirror image to the floor plans shown) due to construction and/or building design requirements of the homesite. Significant changes may be made during or after the construction of the model homes. Chafin Communities reserves the right to modify, relocate or eliminate any or all of the features, specifications, plan utilities, design, or shape thereof without notice or obligations to the purchaser. Please see your onsite sales associate for additional information.