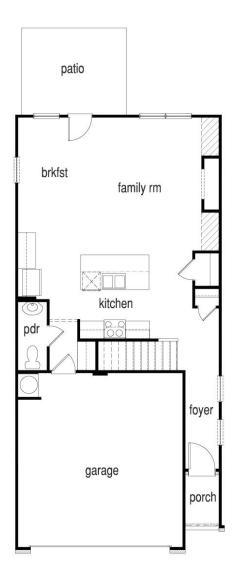

## The Medlock

2 Story / 3 Bedroom / 2.5 Baths / Approx. 1,850 sq ft

Second Floor CB1 Second Floor CB2

**Second Floor CB3** 

In a continuous effort by Chafin Communities to improve the quality of your home, we reserve the right to change features, options, plans, and specifications without notice. Floor plans and elevation renderings are artists' concepts for marketing purposes only AND DO INCLUDE UPGRADES not available at all communities - see sales agent for details. Elevations, floor plans, options, and standard features will vary based on actual homesite (Chafin Communities may be required to build the home in a mirror image to the floor plans shown) due to construction and/or building design requirements of the homesite. Significant changes may be made during or after the construction of the model homes. Chafin Communities reserves the right to modify, relocate or eliminate any or all of the features, specifications, plan utilities, design, or shape thereof without notice or obligations to the purchaser. Please see your onsite sales associate for additional information.