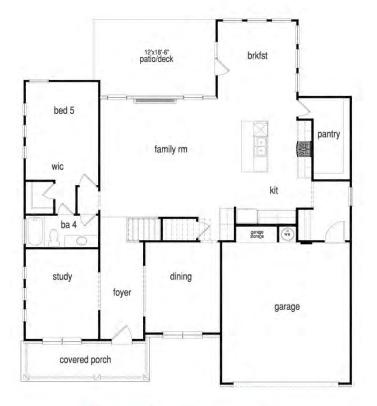

## The Brookmont

2 Story / 5 Bedroom / 4 Baths / Approx. 3,530 - 3,759sf

First Floor

**Second Floor** 

In a continuous effort by Chafin Communities to improve the quality of your home, we reserve the right to change features, options, plans, and specifications without notice. Floor plans and elevation renderings are artists' concepts for marketing purposes only AND DO INCLUDE UPGRADES not available at all communities - see sales agent for details. Elevations, floor plans, options, and standard features will vary based on actual homesite (Chafin Communities may be required to build the home in a mirror image to the floor plans shown) due to construction and/or building design requirements of the homesite. Significant changes may be made during or after the construction of the model homes. Chafin Communities reserves the right to modify, relocate or eliminate any or all of the features, specifications, plan utilities, design, or shape thereof without notice or obligations to the purchaser. Please see your onsite sales associate for additional information.