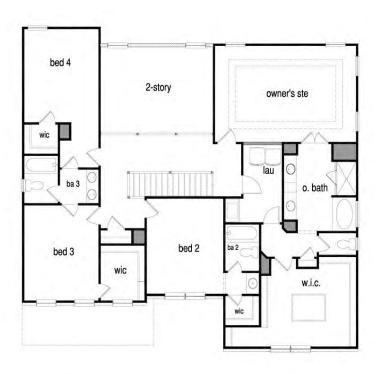

## The Brookmont

2 Story / 5 Bedroom / 4 Baths / Approx. 3,530 - 3,759sf

First Floor

**Second Floor** 

In a continuous effort by Chafin Communities to improve the quality of your home, we reserve the right to change features, options, plans, and specifications without notice. Floor plans and elevation renderings are artists' concepts for marketing purposes only AND DO INCLUDE UPGRADES not available at all communities - see sales agent for details. Elevations, floor plans, options, and standard features will vary based on actual homesite (Chafin Communities may be required to build the home in a mirror image to the floor plans shown) due to construction and/or building design requirements of the homesite. Significant changes may be made during or after the construction of the model homes. Chafin Communities reserves the right to modify, relocate or eliminate any or all of the features, specifications, plan utilities, design, or shape thereof without notice or obligations to the purchaser. Please see your onsite sales associate for additional information.