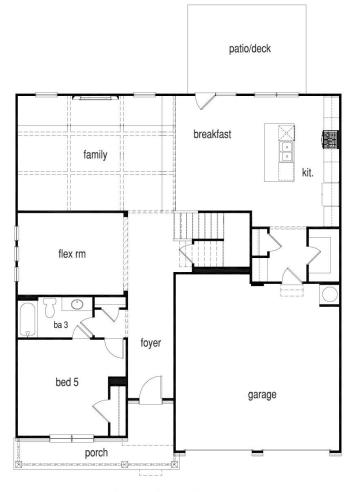

## The Camelot

2 Story / 5 - 6 Bedroom / 3 - 4 Baths / Loft Up / Approx. 3,550sf

**First Floor** 