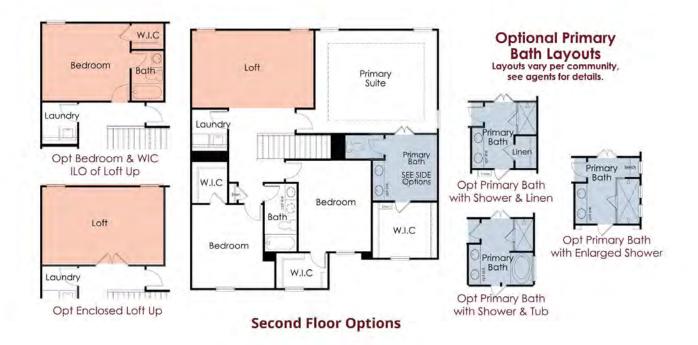

#### 2 Story

4-5 Bedroom / 3-4 Baths Loft Upstairs Option

Approx. 2,512-2,549 sq ft

Option for 5 Bedroom / 4 Bath ILO of Loft

Option for 4 Bedroom / 3 Bath with Loft

In a continuous effort by Chafin Communities to improve the quality of your home, we reserve the right to change features, options, plans, and specifications without notice. Floor plans and elevation renderings are artists' concepts for marketing purposes only AND DO INCLUDE UPGRADES not available at all communities - see sales agent for details. Elevations, floor plans, options, and standard features will vary based on actual homesite (Chafin Communities may be required to build the home in a mirror image to the floor plans shown) due to construction and/or building design requirements of the homesite. Significant changes may be made during or after the construction of the model homes. Chafin Communities reserves the right to modify, relocate or eliminate any or all of the features, specifications, plan utilities, design, or shape thereof without notice or obligations to the purchaser. Please see your onsite sales associate for additional information.

### The Winston

2 Story / 4-5 Bedroom / 3-4 Baths / Loft Up / Approx. 2,512-2,549sf

In a continuous effort by Chafin Communities to improve the quality of your home, we reserve the right to change features, options, plans, and specifications without notice. Floor plans and elevation renderings are artists' concepts for marketing purposes only AND DO INCLUDE UPGRADES not available at all communities - see sales agent for details. Elevations, floor plans, options, and standard features will vary based on actual homesite (Chafin Communities may be required to build the home in a mirror image to the floor plans shown) due to construction and/or building design requirements of the homesite. Significant changes may be made during or after the construction of the model homes. Chafin Communities reserves the right to modify, relocate or eliminate any or all of the features, specifications, plan utilities, design, or shape thereof without notice or obligations to the purchaser. Please see your onsite sales associate for additional information.