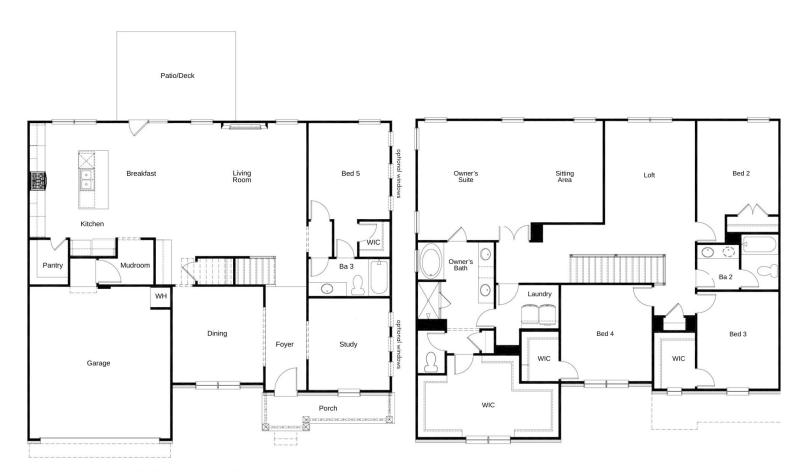

### The Rosewood

2 Story / 5 Bedrooms / 3 Baths / Approx. Sq Ft. 3314-3393

First Floor

**Second Floor** 

In a continuous effort by Chafin Communities to improve the quality of your home, we reserve the right to change features, options, plans, and specifications without notice. Floor plans and elevation renderings are artists' concepts for marketing purposes only AND DO INCLUDE UPGRADES not available at all communities - see sales agent for details. Elevations, floor plans, options, and standard features will vary based on actual homesite (Chafin Communities may be required to build the home in a mirror image to the floor plans shown) due to construction and/or building design requirements of the homesite. Significant changes may be made during or after the construction of the model homes. Chafin Communities reserves the right to modify, relocate or eliminate any or all of the features, specifications, plan utilities, design, or shape thereof without notice or obligations to the purchaser. Please see your onsite sales associate for additional information.