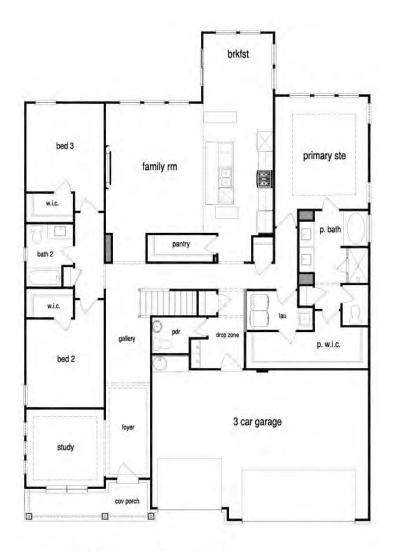

### The Noble

Ranch / 4 Bedrooms / 3.5 Baths / Approx. 3,121sf

First Floor

#### Ranch

**4 Bedrooms / 3.5 Bathrooms** Primary Suite on Main Level

1 Story

Loft Area on Upper Level

3 Car Garage

Approx. 3,121 sq ft

In a continuous effort by Chafin Communities to improve the quality of your home, we reserve the right to change features, options, plans, and specifications without notice. Floor plans and elevation renderings are artists' concepts for marketing purposes only AND DO INCLUDE UPGRADES not available at all communities - see sales agent for details. Elevations, floor plans, options, and standard features will vary based on actual homesite (Chafin Communities may be required to build the home in a mirror image to the floor plans shown) due to construction and/or building design requirements of the homesite. Significant changes may be made during or after the construction of the model homes. Chafin Communities reserves the right to modify, relocate or eliminate any or all of the features, specifications, plan utilities, design, or shape thereof without notice or obligations to the purchaser. Please see your onsite sales associate for additional information.