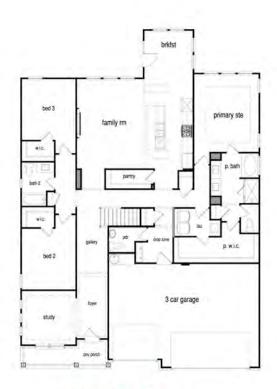

## Ranch

**4 Bedrooms / 3.5 Bathrooms**Primary Suite on Main Level

1 Story

Loft Area on Upper Level

3 Car Garage

Approx. 3,121 sq ft

## First Floor