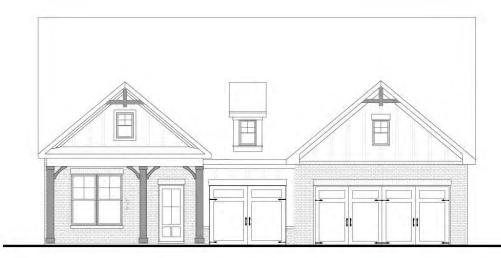

## Ranch

**4 Bedrooms / 3.5 Bathrooms**Primary Suite on Main Level

1 Story

Loft Area on Upper Level

3 Car Garage

Approx. 3,121 sq ft