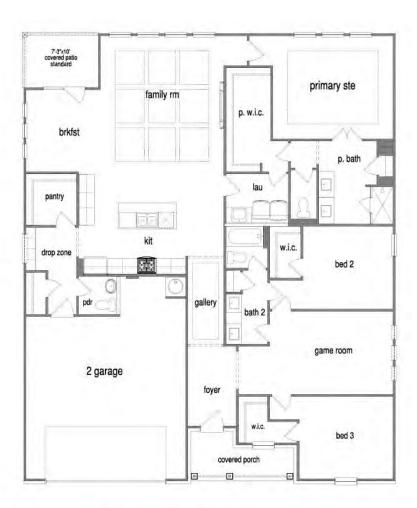

ailable at all communities - see sales agent for details. Elevations, floor plans, options, and standard features will vary based on actual homesite (Chafin Communities may be required to build the home in a mirror image to the floor plans shown) due to construction and/or building design requirements of the homesite. Significant changes may be made during or after the construction of the model homes. Chafin Communities reserves the right to modify, relocate or eliminate any or all of the features, specifications, plan utilities, design, or shape thereof without notice or obligations to the purchaser. Please see your onsite sales associate for additional information.





## More to Come Home to...

### The Kingston 1-1.5 Story / 3-4 Bedrooms / 2.5-3.5 Bathrooms / Approx. 2304- 3064 sqft



# First Floor



#### First Floor w Bonus



### **Second Floor**

In a continuous effort by Chafin Communities to improve the quality of your home, we reserve the right to change features, options, plans, and specifications without notice. Floor plans and elevation renderings are artists' concepts for marketing purposes only AND DO INCLUDE UPGRADES not available at all communities - see sales agent for details. Elevations, floor plans, options, and standard features will vary based on actual homesite (Chafin Communities may be required to build the home in a mirror image to the floor plans shown) due to construction and/or building design requirements of the homesite. Significant changes may be made during or after the construction of the model homes. Chafin Communities reserves the rig